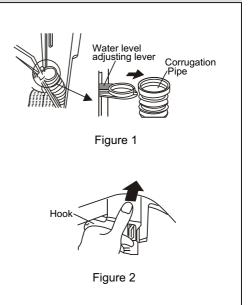

#### **Cleaning the lint filter**

- The lint filter must be used during washing.
- It must be cleaned in time after each using.
- 1. Take off the lint filter Put hand at the indicated position. Push down to take it off. ( See to Figure 1)
- 2. Clean the lint Put it in water and clean while it is still wet.(See to Figure 2)
- Install the lint filter After cleaning, insert the bottom of the lint filter (marked with "down side") into the overflow filter, then push the upper part of the filter in (marked with " up side "). (See to Figure 3)

# Figure 1

Figure 3

## Cleaning the overflow filter

- 2. Take off the corrugation pipe. Dismantle the upper part of the corrugation pipe inside the overflow filter ( as indicated in Figure 1).
- 3. Cleaning the overflow filter Clean the lint around the filter and flush with tap water.
- 4. Install the overflow filter.
  - (1).Install the corrugation pipe.
  - (2).Insert the mounting plate at the bottom of the filter into the valve cover.
  - (3).Hang up the hook at the left upper side.
  - (4).Push the upper part in as indicated in Figure 2.